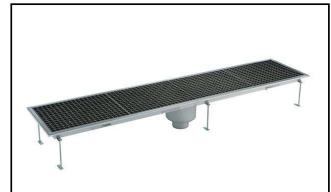

Floor Drains and Collecting Tanks Floor Drain with Stainless Steel Grate and Central Drain - Vertical outlet 400x2300 mm

| ITEM #  |  |  |
|---------|--|--|
| MODEL # |  |  |
| NAME #  |  |  |
| SIS #   |  |  |
|         |  |  |
| AIA #   |  |  |

328065 (FDB40230)

Floor Drainage Channel with stainless steel grate, central drain - vertical outlet, 400x2300

#### Item No.

Constructed in 304 AISI stainless steel. Collecting tank with central siphon and vertical drain pipe. Anti-slip mesh grate.

#### Construction

- Anti-slip mesh 25x25 mm grating, h=25 mm, 1.5 mm in thickness.
- Constructed entirely in 304 AISI stainless steel.
- Collecting tanks with central siphon.
- Adjustable leveling feet.
- Collecting tanks available with vertical drain pipe.

### **Key Information:**

External dimensions, Width:

328065 (FDB40230) 2300 mm External dimensions, Depth: 400 mm External dimensions, Height: 265 mm Net weight: 35 kg