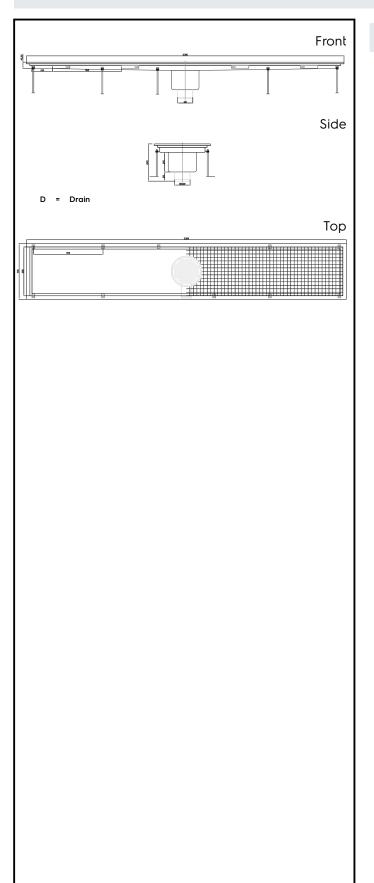

Floor Drains and Collecting Tanks Floor Drain with Stainless Steel Grate and Central Drain - Vertical outlet 400x2300 mm

| ITEM #  |  |  |
|---------|--|--|
| MODEL # |  |  |
| NAME #  |  |  |
| SIS #   |  |  |
|         |  |  |
| AIA #   |  |  |

328065 (FDB40230)

Floor Drainage Channel with stainless steel grate, central drain - vertical outlet, 400x2300

#### Item No.

Constructed in 304 AISI stainless steel. Collecting tank with central siphon and vertical drain pipe. Anti-slip mesh grate.

#### Construction

- Anti-slip mesh 25x25 mm grating, h=25 mm, 1.5 mm in thickness.
- Constructed entirely in 304 AISI stainless steel.
- Collecting tanks with central siphon.
- Adjustable leveling feet.
- Collecting tanks available with vertical drain pipe.

### **Key Information:**

External dimensions, Width:

328065 (FDB40230) 2300 mm External dimensions, Depth: 400 mm External dimensions, Height: 265 mm Net weight: 35 kg